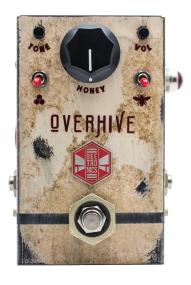

# **OVERHIVE**

Mid-Gain Overdrive

- · Versatile medium gain overdrive
- · Round and warm drive tones
- · Body and Hive switches for tone shaping
- · Dynamically reacting to your playing